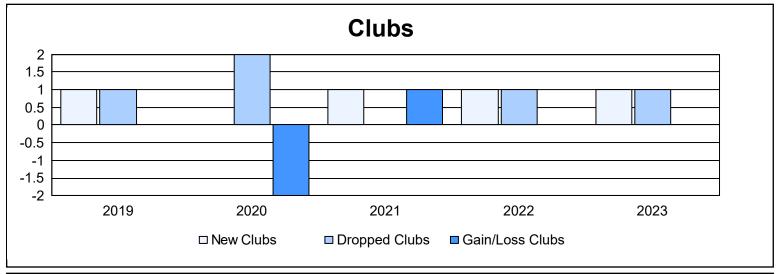

District 333 E As of June 2023 Cumulative

| Year      | New<br>Clubs | Dropped<br>Clubs | Gain/<br>Loss<br>Clubs | New<br>Members | Charter<br>Members | Reinstate<br>Members | Transfer<br>Members | Total<br>Member<br>Added | Total<br>Members<br>Dropped | Gain/<br>Loss<br>Members |
|-----------|--------------|------------------|------------------------|----------------|--------------------|----------------------|---------------------|--------------------------|-----------------------------|--------------------------|
| 2018-2019 | 1            | 1                | 0                      | 268            | 25                 | 4                    | 1                   | 298                      | 546                         | -248                     |
| 2019-2020 | 0            | 2                | -2                     | 213            | 2                  | 5                    | 3                   | 223                      | 688                         | -465                     |
| 2020-2021 | 1            | 0                | 1                      | 321            | 21                 | 5                    | 6                   | 353                      | 391                         | -38                      |
| 2021-2022 | 1            | 1                | 0                      | 212            | 25                 | 4                    | 1                   | 242                      | 406                         | -164                     |
| 2022-2023 | 1            | 1                | 0                      | 264            | 22                 | 2                    | 5                   | 293                      | 357                         | -64                      |
| Average   | 1            | 1                | 0                      | 256            | 19                 | 4                    | 3                   | 282                      | 478                         | -196                     |